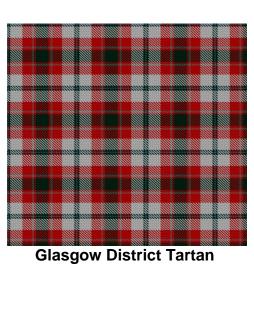

Galloway Dress District (Yellow Line) 1950

Galloway Hunting
District 1939

Galloway Red Dress 1950

Glasgow District Tartan #2

Nithsdale District Tartan 1930

Paisley District Tartan 1952

**Roxburgh District Tartan** 